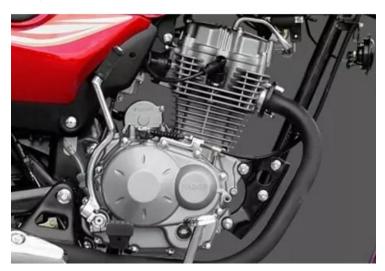

# **Engine**

Fuel-efficient and lower noise, *durable* and good sealing, stronger Torque and better heat dissipation