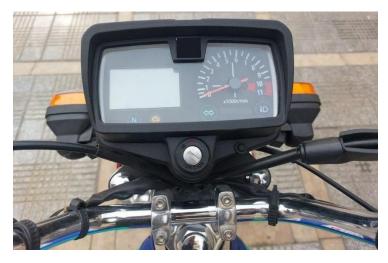

# **Analog-Digital Speedometer**

Multi-functional speedometer is perfectly matched by the head cover and LED lightings.