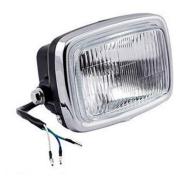

## Combined headlight (LED / Filament lamp, DRL)

Rectangular-shaped, exquisite and dazzle headlamp, fusiform dynamic turning light, highlight your individuality.