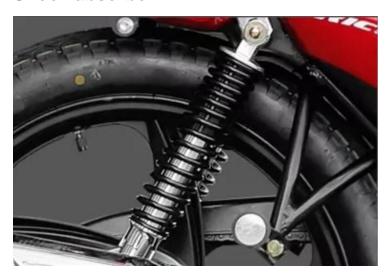

#### **Shock absorber:**

More comfortable, useful and excellent for heavy loading, also it is easily adjusted to reduce vibration by users according to the road condition