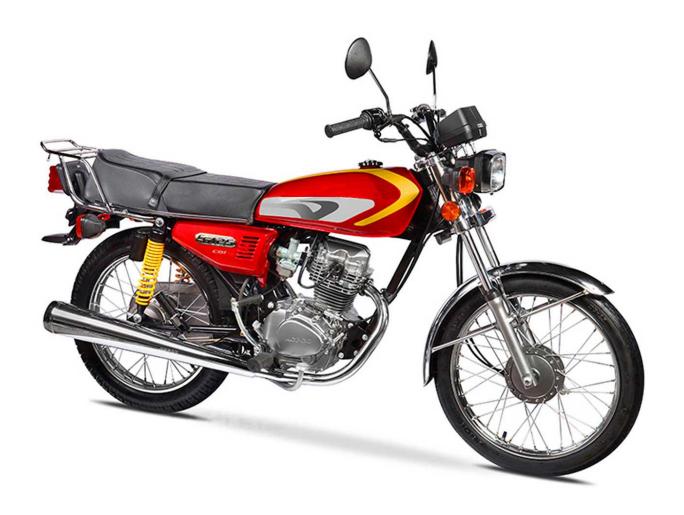

## **CDI 125 Modified**

# **Special Features:**

Euro V, Air-cooled, ABS/ CBS, DRL, Analog-Digital Speedometer; Electric & Kick Starter

**PRICE** 

Ex-work (China) + 10% VAT: USD 966

# **SPECIFICATIONS**

| Engine                           |                                      |
|----------------------------------|--------------------------------------|
| Engine type                      | 4 Stroke, single cylinder            |
| Displacement                     | 124.2 cc                             |
| Cooling system                   | Air-cooled                           |
| Fuel system                      | Electric Fuel Injection (EFI)        |
| Power transmission system        | 5 Gears                              |
| Emission standard                | Euro V                               |
| Max. power                       | 7.4 Kw @ 8 <u>.</u> 500 rpm          |
| Max. torque                      | 9 N.m @ 6,500 rpm                    |
| Max. speed                       | 93 km/h                              |
| Bore*Stroke                      | 56.5*49.5 mm                         |
| Brakes & Wheels                  |                                      |
| Braking system                   | Front wheel (ABS) / Rear wheel (CBS) |
| Front brake type                 | Disc                                 |
| Rear brake type                  | Drum                                 |
| Front tyre size                  | 2.75 - 18                            |
| Rear tyre size                   | 3.00 - 17                            |
| Front wheel                      | 1.4*18                               |
| Front wheel                      | 1.6*18                               |
| Dimensions & Weights             |                                      |
| Overall dimensions (L*W*H)       | 1,900*755*1025 mm                    |
| Wheelbase                        | 1,250 mm                             |
| Kerb weight                      | 105.1 kgs                            |
| Max. running mass                | 188.3 kgs                            |
| including the wight of the rider |                                      |
| Clearance                        | 760 – 790 mm                         |
| (Rider's seat to Ground)         |                                      |
| Fuel tank capacity               | 8 L                                  |
| Electrical                       |                                      |
| Starter                          | Electric + Kick starter              |
| Speedometer                      | Analog-Digital                       |