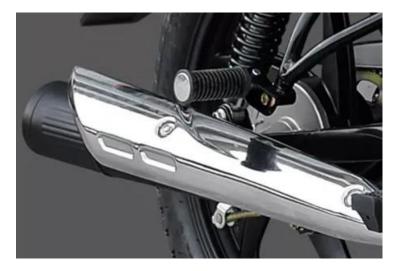

## **Muffler:**

With high temperature prevent coating and stainless anti-hot plate, the muffler is luxurious and beautiful looking, also it is safe and pretetical to use