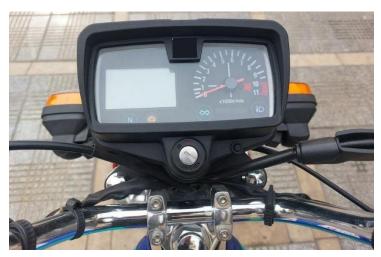

## **Analog-Digital Speedometer**

Multi-functional speedometer is perfectly matched by the head cover and LED lightings.