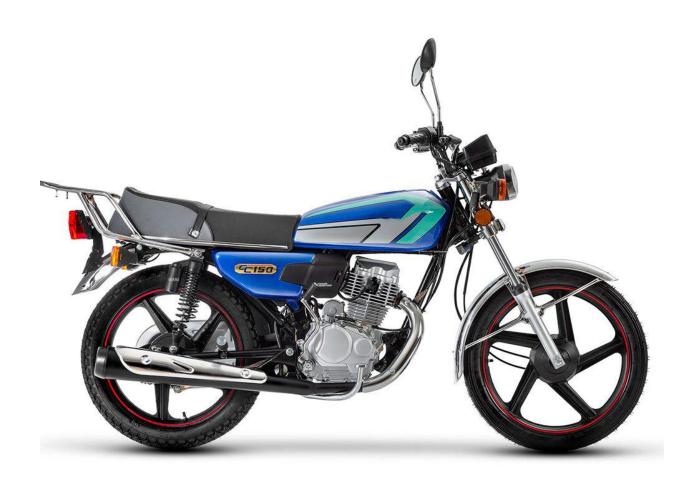

### **CDI 150 Modified**

# **Special Features:**

Euro V, Air-cooled, ABS, DRL, Analog-Digital Speedometer; Electric & Kick Starter

**PRICE** 

Ex-work (China) + 10% VAT: USD 975

## **SPECIFICATIONS**

| Engine                           |                                      |
|----------------------------------|--------------------------------------|
| Engine type                      | 4 Stroke, single cylinder            |
| Displacement                     | 149.4 cc                             |
| Cooling system                   | Air-cooled                           |
| Fuel system                      | Electric Fuel Injection (EFI)        |
| Power transmission system        | 5 Gears                              |
| Emission standard                | Euro V                               |
| Max. power                       | 8.2 Kw @ 8,000 rpm                   |
| Max. torque                      | 10.5 N.m @ 6,000 rpm                 |
| Max. speed                       | 95 km/h                              |
| Bore*Stroke                      | 62*49.5 mm                           |
| Brakes & Wheels                  |                                      |
| Braking system                   | Front wheel (ABS) / Rear wheel (CBS) |
| Front brake type                 | Disc                                 |
| Rear brake type                  | Drum                                 |
| Front tyre size                  | 2.75 - 18                            |
| Rear tyre size                   | 3.00 - 17                            |
| Front wheel                      | 1.4*18                               |
| Front wheel                      | 1.6*18                               |
| Dimensions & Weights             |                                      |
| Overall dimensions (L*W*H)       | 1,900*755*1,025 mm                   |
| Wheelbase                        | 1,250 mm                             |
| Kerb weight                      | 107.6 kgs                            |
| Max. running mass                | 188.6 kgs                            |
| including the wight of the rider |                                      |
| Clearance                        | 760 – 790 mm                         |
| (Rider's seat to Ground)         |                                      |
| Fuel tank capacity               | 8 L                                  |
| Electrical                       |                                      |
| Starter                          | Electric + Kick starter              |
| Speedometer                      | Analog-Digital with ABS indicator    |