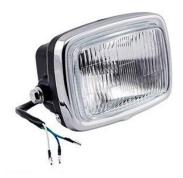

# Combined headlight (LED / Filament lamp, DRL)

Rectangular-shaped, exquisite and dazzle headlamp, fusiform dynamic turning light, highlight your individuality.