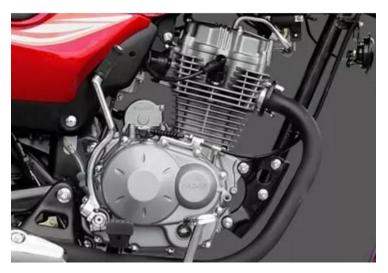

# **Engine**

Fuel-efficient and lower noise, *durable* and good sealing, stronger Torque and better heat dissipation