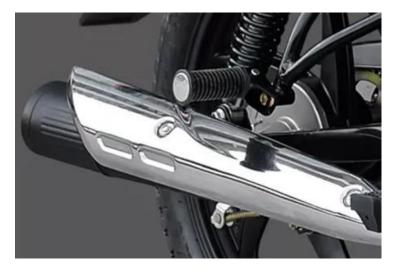

### **Muffler:**

With high temperature prevent coating and stainless anti-hot plate, the muffler is luxurious and beautiful looking, also it is safe and prototical to use