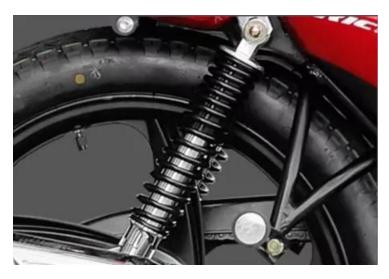

#### **Shock absorber:**

More comfortable, useful and excellent for heavy loading, also it is easily adjusted to reduce vibration by users according to the road condition