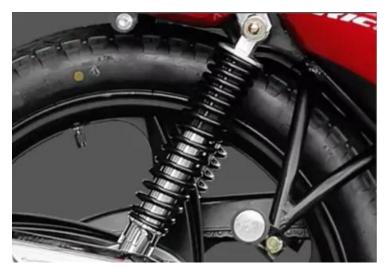

#### Shock absorber:

More comfortable, useful and excellent for heavy loading, also it is easily adjusted to reduce vibration by users according to the road condition