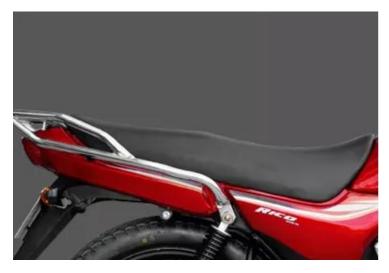

#### Seat pad

Longer designed seat pad with strong resilience against deform, making the motorbike more comfortable and spacious to ride and sit.