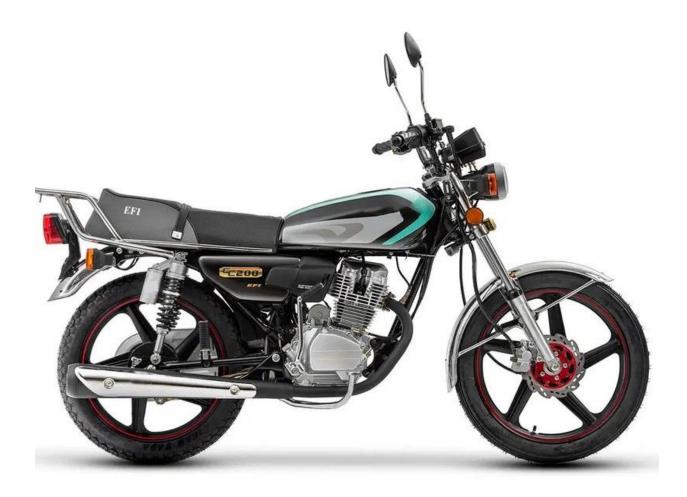

## **CDI 200 Modified**

# **Special Features:**

Euro V, Air-cooled, ABS, DRL, Digital Speedometer; Electric & Kick Starter

PRICE Ex-work (China) + 10% VAT: USD 999

### **SPECIFICATIONS**

| Engine                           |                                      |
|----------------------------------|--------------------------------------|
| Engine type                      | 4 Stroke, single cylinder            |
| Displacement                     | 149.4 cc                             |
| Cooling system                   | Air-cooled                           |
| Fuel system                      | Electric Fuel Injection (EFI)        |
| Power transmission system        | 5 Gears                              |
| Emission standard                | Euro V                               |
| Max. power                       | 10.2 Kw @ 7,500 rpm                  |
| Max. torque                      | 13.8 N.m @ 6,000 rpm                 |
| Max. speed                       | 108 km/h                             |
| Bore*Stroke                      | 63.5*62.4 mm                         |
| Brakes & Wheels                  |                                      |
| Braking system                   | Front wheel (ABS) / Rear wheel (CBS) |
| Front brake type                 | Disc                                 |
| Rear brake type                  | Drum                                 |
| Front tyre size                  | 2.75 - 18                            |
| Rear tyre size                   | 3.00 - 17                            |
| Front wheel                      | 1.4*18                               |
| Front wheel                      | 1.6*18                               |
| Dimensions & Weights             |                                      |
| Overall dimensions (L*W*H)       | 1,900*755*1,025 mm                   |
| Wheelbase                        | 1,250 mm                             |
| Kerb weight                      | 107.6 kgs                            |
| Max. running mass                | 188.6 kgs                            |
| including the wight of the rider |                                      |
| Clearance                        | 760 – 790 mm                         |
| (Rider's seat to Ground)         |                                      |
| Fuel tank capacity               | 8 L                                  |
| Electrical                       |                                      |
| Starter                          | Electric + Kick starter              |
| Speedometer                      | Digital with ABS indicator           |