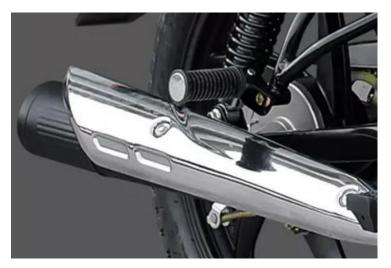

#### **Muffler:**

With high temperature prevent coating and stainless anti-hot plate, the muffler is luxurious and beautiful looking, also it is safe and protocical to use