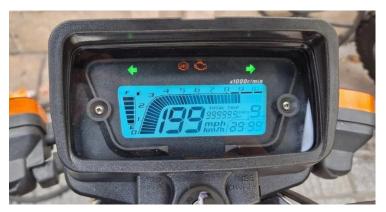

## **Digital Speedometer**

Multi-functional speedometer is perfectly matched by the head cover and LED lightings.

Combined headlight (LED / Filament lamp, DRL)

Rectangular-shaped, exquisite and dazzle headlamp, fusiform dynamic turning light, highlight your individuality.