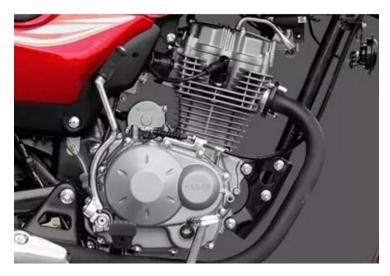

# Engine

Fuel-efficient and lower noise, *durable* and good sealing, stronger Torque and better heat dissipation