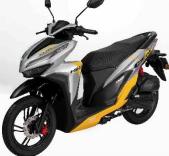

| Other features                                                      |
| Fuel tank capacity          | 4 lit                                                               |
| Fuel consumption            | 2.5 Lit / 100 Km                                                    |
| Speedometer                 | Digital                                                             |
| Battery                     | 12V/7Ah                                                             |
| Wheel (rim)                 | Alloy wheel                                                         |
| Day Running Light (DRL)     | Adjusted                                                            |

#### **AVAILABLE COLORS:**

#### Black & White



## Green & White





# Grey / Silver & Black





## Black & Red



# Black (Golden rim)



## Silver



## Black & Orange



# Silver & Orange