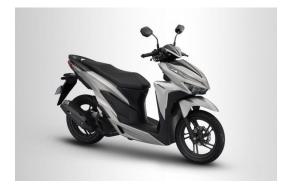

|
| Fuel tank capacity          | 4 lit                                                               |
| Fuel consumption            | 2.5 Lit / 100 Km                                                    |
| Speedometer                 | Digital                                                             |
| Battery                     | 12V/7Ah                                                             |
| Wheel (rim)                 | Alloy wheel                                                         |
| Day Running Light (DRL)     | Adjusted                                                            |

#### **AVAILABLE COLORS:**

#### Black & White



## Green & White





# Grey / Silver & Black





## Black & Red



# Black (Golden rim)



## Silver



## Black & Orange



# Silver & Orange