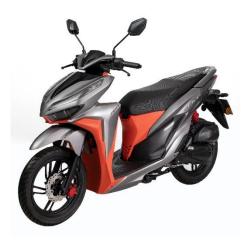

nk capacity          | 4 lit                                                               |
| Fuel consumption            | 2.5 Lit / 100 Km                                                    |
| Speedometer                 | Digital                                                             |
| Battery                     | 12V/7Ah                                                             |
| Wheel (rim)                 | Alloy wheel                                                         |
| Day Running Light (DRL)     | Adjusted                                                            |

#### **AVAILABLE COLORS:**

#### Black & White



## Green & White





# Grey / Silver & Black





## Black & Red



# Black (Golden rim)



## Silver



## Black & Orange



# Silver & Orange