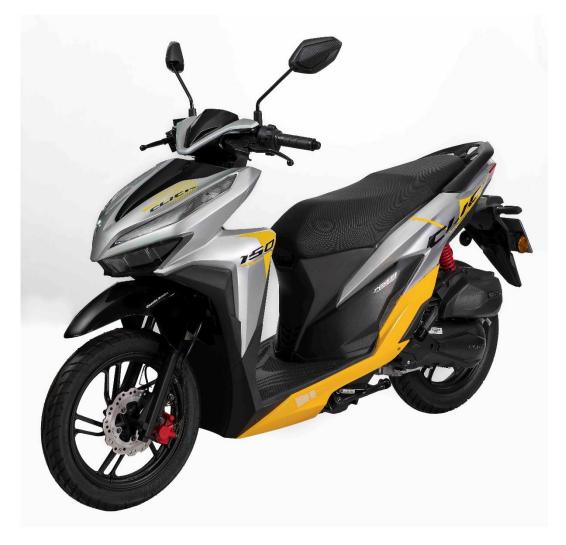

# SCOOTER CLICK 150



## PRICE

Ex-factory (China) + 15% VAT

## USD 1,091

# **Special Features:**

Air-cooled, Digital Speedometer, Electric Starter

#### **SPECIFICATIONS**

| Power train                 |                                                                     |
|-----------------------------|---------------------------------------------------------------------|
| Engine type                 | Single cylinder, 4 stroke, Air-cooled, Valve Actuation System (OHC) |
| Displacement                | 149 cc                                                              |
| Motorcycle type             | Scooter                                                             |
| Max power                   | 6.5 Kw @ 7,500 rpm (8.7 hp)                                         |
| Max torque                  |