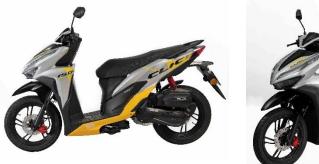

| Other features                                                      |
| Fuel tank capacity          | 4 lit                                                               |
| Fuel consumption            | 2.5 Lit / 100 Km                                                    |
| Speedometer                 | Digital                                                             |
| Battery                     | 12V/7Ah                                                             |
| Wheel (rim)                 | Alloy wheel                                                         |
| Day Running Light (DRL)     | Adjusted                                                            |

#### **AVAILABLE COLORS:**

#### Black & White



## Green & White





# Grey / Silver & Black





## Black & Red



# Black (Golden rim)



## Silver



## Black & Orange



# Silver & Orange