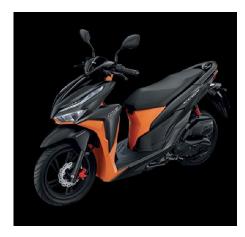

|
| Fuel tank capacity          | 4 lit                                                               |
| Fuel consumption            | 2.5 Lit / 100 Km                                                    |
| Speedometer                 | Digital                                                             |
| Battery                     | 12V/7Ah                                                             |
| Wheel (rim)                 | Alloy wheel                                                         |
| Day Running Light (DRL)     | Adjusted                                                            |

#### **AVAILABLE COLORS:**

#### Black & White



## Green & White





# Grey / Silver & Black





## Black & Red



# Black (Golden rim)



## Silver



## Black & Orange



# Silver & Orange