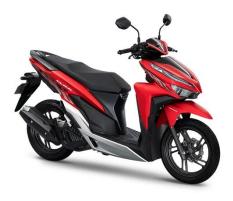

Other features                                                      |
| Fuel tank capacity          | 4 lit                                                               |
| Fuel consumption            | 2.5 Lit / 100 Km                                                    |
| Speedometer                 | Digital                                                             |
| Battery                     | 12V/7Ah                                                             |
| Wheel (rim)                 | Alloy wheel                                                         |
| Day Running Light (DRL)     | Adjusted                                                            |

#### **AVAILABLE COLORS:**

#### Black & White



## Green & White





# Grey / Silver & Black





## Black & Red



# Black (Golden rim)



## Silver



## Black & Orange



# Silver & Orange