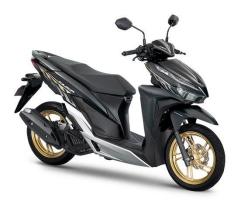

|
| Fuel tank capacity          | 4 lit                                                               |
| Fuel consumption            | 2.5 Lit / 100 Km                                                    |
| Speedometer                 | Digital                                                             |
| Battery                     | 12V/7Ah                                                             |
| Wheel (rim)                 | Alloy wheel                                                         |
| Day Running Light (DRL)     | Adjusted                                                            |

#### **AVAILABLE COLORS:**

#### Black & White



## Green & White





# Grey / Silver & Black





## Black & Red



# Black (Golden rim)



## Silver



## Black & Orange



# Silver & Orange