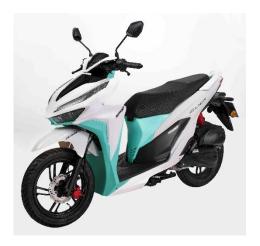

|
|                             | Other features                                                      |
| Fuel tank capacity          | 4 lit                                                               |
| Fuel consumption            | 2.5 Lit / 100 Km                                                    |
| Speedometer                 | Digital                                                             |
| Battery                     | 12V/7Ah                                                             |
| Wheel (rim)                 | Alloy wheel                                                         |
| Day Running Light (DRL)     | Adjusted                                                            |

#### **AVAILABLE COLORS:**

#### Black & White



## Green & White





# Grey / Silver & Black





## Black & Red



# Black (Golden rim)



## Silver



## Black & Orange



# Silver & Orange