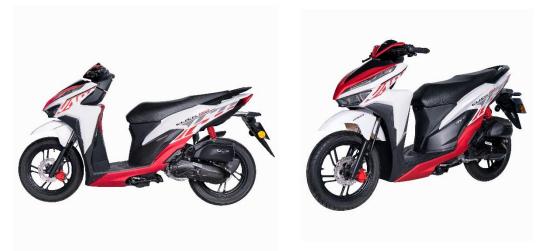

|
|                             | Other features                                                      |
| Fuel tank capacity          | 4 lit                                                               |
| Fuel consumption            | 2.5 Lit / 100 Km                                                    |
| Speedometer                 | Digital                                                             |
| Battery                     | 12V/7Ah                                                             |
| Wheel (rim)                 | Alloy wheel                                                         |
| Day Running Light (DRL)     | Adjusted                                                            |

#### **AVAILABLE COLORS:**

#### Black & White



## Green & White





# Grey / Silver & Black





## Black & Red



# Black (Golden rim)



## Silver



## Black & Orange



# Silver & Orange