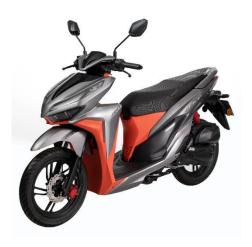

tank capacity          | 4 lit                                                               |
| Fuel consumption            | 2.6 Lit / 100 Km                                                    |
| Speedometer                 | Digital                                                             |
| Battery                     | 12V/7Ah                                                             |
| Wheel (rim)                 | Alloy wheel                                                         |
| Day Running Light (DRL)     | Adjusted                                                            |

#### **AVAILABLE COLORS:**

#### Black & White





**Green & White** 





**Grey / Silver & Black** 





Black & Red



Black (Golden rim)



### Silver



Black & Orange



Silver & Orange