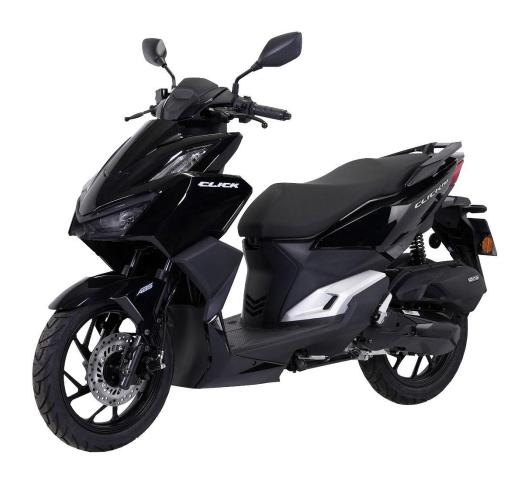

# **SCOOTER CLICK 170**

**PRICE** 

Ex-factory (China) + 15% VAT

**USD 1,225** 

## **Special Features:**

Air-cooled, Single ABS, DRL, Digital Speedometer, Electric Starter

#### **SPECIFICATIONS**

|                             | Power train                                                         |
|-----------------------------|---------------------------------------------------------------------|
| Engine type                 | Single cylinder, 4 stroke, Air-cooled, Valve Actuation System (OHC) |
| Displacement                | 169 cc                                                              |
| Motorcycle type             | Scooter                                                             |
| Max power                   | 7.1 Kw @ 7,500 rpm (9.5 hp)                                         |
| Max torque                  | 9.7 N.m. @ 6,000 rpm                                                |
| Max speed                   | 95 Km/h                                                             |
| Compression ratio           | 9.3:1                                                               |
| Fuel system                 | Electric Fuel Injection (EFI)                                       |
| Fuel Control                | Electronic Control Unit (ECU)                                       |
| Fuel system brand           | BOSCH                                                               |
| Starter                     | Electric starter                                                    |
| Lubrication system          | Oil pump, oil injection via shock-absorber                          |
| Cooling system              | Air-cooled                                                          |
| Gearbox                     | CVT                                                                 |
| Transmission type           | Belt                                                                |
| Clutch type                 | Automatic transmission with cone clutch                             |
| · ·                         | Suspension and control system                                       |
| Front shock absorber system | Telescopic                                                          |
| Rear shock absorber system  | Single shock                                                        |
| Front tyre size             | 80/90-14                                                            |
| Rear tyre size              | 100/80-14                                                           |
| Front brake                 | Disc (ABS)                                                          |
| Rear Brake                  | Drum                                                                |
|                             | Physical specifications                                             |
| Chassis material            | Alloy steel                                                         |
| Unloading mass              | 103.5 kg                                                            |
| Max permissible mass        | 260 kg                                                              |
| Saddle height               | 750 mm                                                              |
| Length                      | 1965 mm                                                             |
| Wedge                       | 670 mm                                                              |
| Height                      | 1060 mm                                                             |
| Ground clearance            | 150 mm                                                              |
| Wheelbase                   | 1350 mm                                                             |
|                             | Other features                                                      |
| Fuel tank capacity          | 4 lit                                                               |
| Fuel consumption            | 2.6 Lit / 100 Km                                                    |
| Speedometer                 | Digital                                                             |
| Battery                     | 12V/7Ah                                                             |
| Wheel (rim)                 | Alloy wheel                                                         |
| Day Running Light (DRL)     | Adjusted                                                            |

#### **AVAILABLE COLORS:**