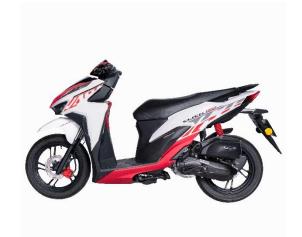

#### **AVAILABLE COLORS:**

#### Black & White

**Green & White** 

**Grey / Silver & Black** 

Black & Red

Black (Golden rim)