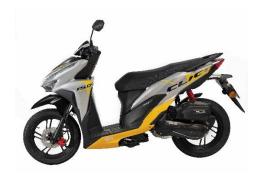

| Other features                                                      |
| Fuel tank capacity          | 4 lit                                                               |
| Fuel consumption            | 2.6 Lit / 100 Km                                                    |
| Speedometer                 | Digital                                                             |
| Battery                     | 12V/7Ah                                                             |
| Wheel (rim)                 | Alloy wheel                                                         |
| Day Running Light (DRL)     | Adjusted                                                            |

#### **AVAILABLE COLORS:**

#### Black & White





**Green & White** 





**Grey / Silver & Black** 





Black & Red



Black (Golden rim)



### Silver



Black & Orange



Silver & Orange