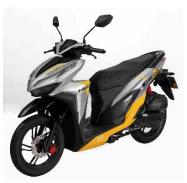

| Other features                                                      |
| Fuel tank capacity          | 4 lit                                                               |
| Fuel consumption            | 2.6 Lit / 100 Km                                                    |
| Speedometer                 | Digital                                                             |
| Battery                     | 12V/7Ah                                                             |
| Wheel (rim)                 | Alloy wheel                                                         |
| Day Running Light (DRL)     | Adjusted                                                            |

#### **AVAILABLE COLORS:**

#### Black & White





**Green & White** 





**Grey / Silver & Black** 





Black & Red



Black (Golden rim)



### Silver



Black & Orange



Silver & Orange