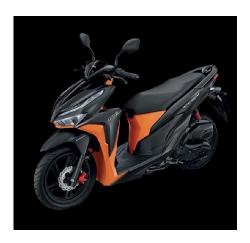

|
| Fuel tank capacity          | 4 lit                                                               |
| Fuel consumption            | 2.6 Lit / 100 Km                                                    |
| Speedometer                 | Digital                                                             |
| Battery                     | 12V/7Ah                                                             |
| Wheel (rim)                 | Alloy wheel                                                         |
| Day Running Light (DRL)     | Adjusted                                                            |

#### **AVAILABLE COLORS:**

#### Black & White





**Green & White** 





**Grey / Silver & Black** 





Black & Red



Black (Golden rim)



### Silver



Black & Orange



Silver & Orange