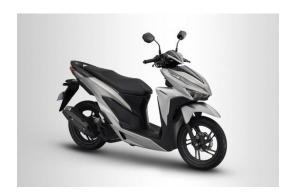

|
| Fuel tank capacity          | 4 lit                                                               |
| Fuel consumption            | 2.6 Lit / 100 Km                                                    |
| Speedometer                 | Digital                                                             |
| Battery                     | 12V/7Ah                                                             |
| Wheel (rim)                 | Alloy wheel                                                         |
| Day Running Light (DRL)     | Adjusted                                                            |

#### **AVAILABLE COLORS:**

#### Black & White





**Green & White** 





**Grey / Silver & Black** 





Black & Red



Black (Golden rim)



### Silver



Black & Orange



Silver & Orange