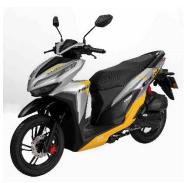

er features                                                        |
| Fuel tank capacity          | 5.5 lit                                                               |
| Fuel consumption            | 2.6 Lit / 100 Km                                                      |
| Speedometer                 | Digital                                                               |
| Battery                     | 12V/7Ah                                                               |
| Wheel (rim)                 | Alloy wheel                                                           |
| Day Running Light (DRL)     | Adjusted                                                              |

#### **AVAILABLE COLORS:**

#### Black & White





**Green & White** 





**Grey / Silver & Black** 





Black & Red



Black (Golden rim)



### Silver



Black & Orange



Silver & Orange