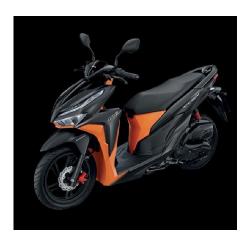

| Fuel tank capacity          | 5.5 lit                                                               |
| Fuel consumption            | 2.6 Lit / 100 Km                                                      |
| Speedometer                 | Digital                                                               |
| Battery                     | 12V/7Ah                                                               |
| Wheel (rim)                 | Alloy wheel                                                           |
| Day Running Light (DRL)     | Adjusted                                                              |

#### **AVAILABLE COLORS:**

#### Black & White





**Green & White** 





**Grey / Silver & Black** 





Black & Red



Black (Golden rim)



### Silver



Black & Orange



Silver & Orange