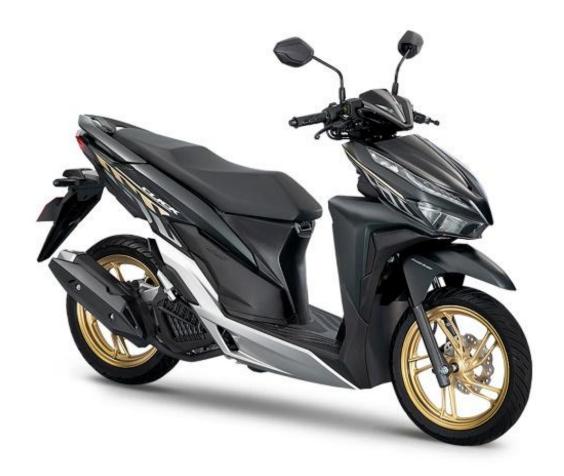

# SCOOTER CLICK 180 T

**PRICE** 

Ex-factory (China) + 15% VAT

**USD 1,390** 

## **Special Features:**

Water-cooled, Single ABS, DRL, Digital Speedometer, Electric Starter

#### **SPECIFICATIONS**

|                             | Power train                                                           |
|-----------------------------|-----------------------------------------------------------------------|
| Engine type                 | Single cylinder, 4 stroke, Water-cooled, Valve Actuation System (OHC) |
| Displacement                | 180.4 cc                                                              |
| Motorcycle type             | Scooter                                                               |
| Max power                   | 12.8 Kw @ 8,000 rpm                                                   |
| Max torque                  | 15.7 N.m. @ 6,000 rpm                                                 |
| Max speed                   | 100 Km/h                                                              |
| Compression ratio           | CVT (2.40~0.80) + (gear ratio 9.96)                                   |
| Fuel system                 | Electric Fuel Injection (EFI)                                         |
| Fuel Control                | Electronic Control Unit (ECU)                                         |
| Fuel system brand           | BOSCH                                                                 |
| Starter                     | Electric starter                                                      |
| Lubrication system          | Oil pump, oil injection via shock-absorber                            |
| Cooling system              | Water-cooled                                                          |
| Gearbox                     | CVT                                                                   |
| Transmission type           | Belt                                                                  |
| Clutch type                 | Automatic transmission with cone clutch                               |
|                             | Suspension and control system                                         |
| Front shock absorber system | Telescopic                                                            |
| Rear shock absorber system  | Single shock                                                          |
| Front tyre size             | 90/80-14                                                              |
| Rear tyre size              | 100/80-14                                                             |
| Front brake                 | Disc (ABS)                                                            |
| Rear Brake                  | Disc                                                                  |
|                             | Physical specifications                                               |
| Chassis material            | Alloy steel                                                           |
| Unloading mass              | 120 kg                                                                |
| Max permissible mass        | 150 kg                                                                |
| Saddle height               | 750 mm                                                                |
| Length                      | 2030 mm                                                               |
| Wedge                       | 700 mm                                                                |
| Height                      | 1250 mm                                                               |
| Ground clearance            | 150 mm                                                                |
| Wheelbase                   | 1350 mm                                                               |
|                             | Other features                                                        |
| Fuel tank capacity          | 5.5 lit                                                               |
| Fuel consumption            | 2.6 Lit / 100 Km                                                      |
| Speedometer                 | Digital                                                               |
| Battery                     | 12V/7Ah                                                               |
| Wheel (rim)                 | Alloy wheel                                                           |
| Day Running Light (DRL)     | Adjusted                                                              |

#### **AVAILABLE COLORS:**

#### Black & White

**Green & White** 

**Grey / Silver & Black** 

Black & Red

Black (Golden rim)