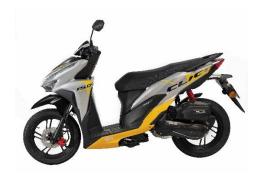

ther features                                                        |
| Fuel tank capacity          | 5.5 lit                                                               |
| Fuel consumption            | 2.6 Lit / 100 Km                                                      |
| Speedometer                 | Digital                                                               |
| Battery                     | 12V/7Ah                                                               |
| Wheel (rim)                 | Alloy wheel                                                           |
| Day Running Light (DRL)     | Adjusted                                                              |

#### **AVAILABLE COLORS:**

#### Black & White





**Green & White** 





**Grey / Silver & Black** 





Black & Red



Black (Golden rim)



### Silver



Black & Orange



Silver & Orange