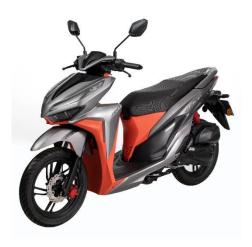

y          | 5.5 lit                                                               |
| Fuel consumption            | 2.6 Lit / 100 Km                                                      |
| Speedometer                 | Digital                                                               |
| Battery                     | 12V/7Ah                                                               |
| Wheel (rim)                 | Alloy wheel                                                           |
| Day Running Light (DRL)     | Adjusted                                                              |

#### **AVAILABLE COLORS:**

#### Black & White





**Green & White** 





**Grey / Silver & Black** 





Black & Red



Black (Golden rim)



### Silver



Black & Orange



Silver & Orange